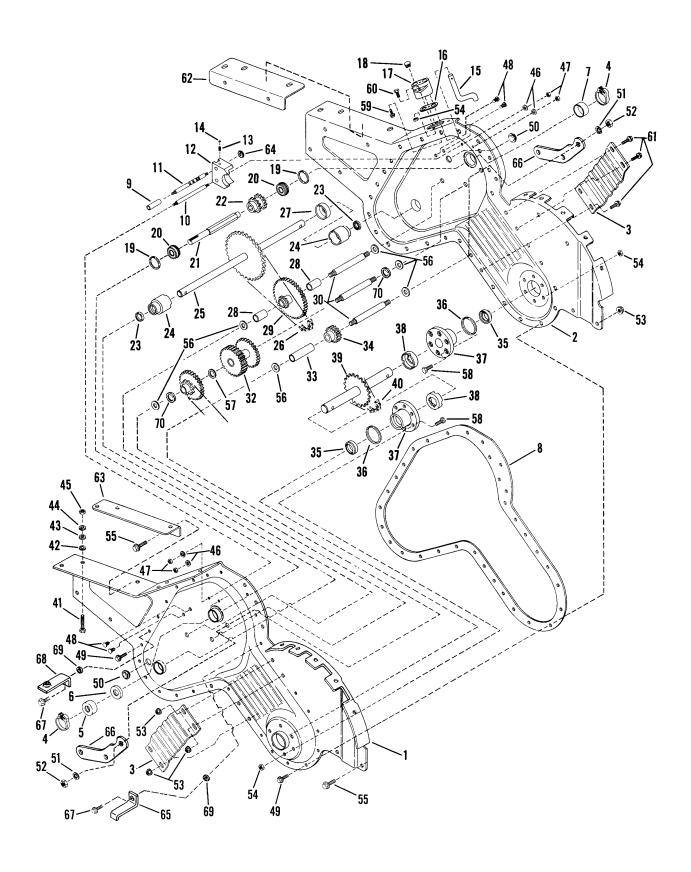

## Main Case & Gears

| 7059969         CASE ASSMY., Complete         (Service Kit)           1 7035520         CASE, Left Hand Tiller         Was 35094 (Series 0 & 1)           2 7035218         CASE, Right Hand Tiller         Was 35095 (Series 0 & 1)           7035218         CASE, Right Hand Tiller         Was 35095 (Series 0 & 1)           7035218         CASE, Right Hand Tiller         (Series 2)           3 7038222         2 PEINFORCEMENT, Case           4 7015597         2 **CLAMP, Speedy           5 7015040         **SEAL, Boot Oil           6 7015716         **SEAL, Doil           7 7015598         **SEAL, Cap           8 7028753         GASKET, Main Case           9 7015348         SPACER, Main Shaft           7022514         SPACER, Main Shift (IR 5002B)           10 7021977         PIN, Guide           12 7018786         FORK, Primary Shaft           13 7023252         SPRING           4 7014469         BALL           15 7015405         CRANK, Shift           16 7015679         GASKET, Shift Arm           17 7015313         PIVOT, Shift Arm           18 7015409         *PLUG, 1/2* Button           19 7015350         2 O-RING           20 7010756         2 BEARING                          | Item | Part No | Qty | Description                   | Note                     |
|--------------------------------------------------------------------------------------------------------------------------------------------------------------------------------------------------------------------------------------------------------------------------------------------------------------------------------------------------------------------------------------------------------------------------------------------------------------------------------------------------------------------------------------------------------------------------------------------------------------------------------------------------------------------------------------------------------------------------------------------------------------------------------------------------------------------------------------------------------------------------------------------------------------------------------------------------------------------------------------------------------------------------------------------------------------------------------------------------------------------------------------------------------------------------------------------------------------------------------------------|------|---------|-----|-------------------------------|--------------------------|
| 7035220         CASE, Left Hand Tiller         (Series 2)           7035218         CASE, Right Hand Tiller         (Was 35095 (Series 0 & 1)           3         7038218         CASE, Right Hand Tiller         (Series 2)           3         7038222         2         REINFORCEMENT, Case           4         7015597         2         *CLAMP, Speedy           5         7015040         *SEAL, Oil         *SEAL, Oil           7         7015598         *SEAL, Cap         Was 16021           8         7028753         GASKET, Main Case         Was 16021           9         7015348         SPACER, Main Shaft         *Was 16021           702514         SPACER, Main Shaft         *Was 16021           702517         PIN, Guide         *Was 14500           10         702197         PIN, Guide         *Was 14500           11         7022512         SHAFT, Main Detent         *Was 14500           12         7018786         FORK, Primary Shaft         *Was 14500           13         7023252         SPRING         Was 14500           14         7015405         CRANK, Shift         *Was 14500           15         7015679         GASKET, Shift Arm         *Was 22054 (Series 0 & 1)                |      | 7059969 |     | CASE ASSM'Y., Complete        | (Service Kit)            |
| 2       7035218       CASE, Right Hand Tiller       (Series 0 & 1)         7035218       CASE, Right Hand Tiller       (Series 2)         3       7038222       2       REINFORCEMENT, Case         4       7015597       2       *CLAMP, Speedy         5       7015040       *SEAL, Boot Oil         6       7015716       *SEAL, Oil         7       7015598       *SEAL, Cap         8       7028753       GASKET, Main Case         9       7015348       SPACER, Main Shaft         7022514       SPACER, Main Shift (IR 5002B)         10       7021977       PIN, Guide         11       7022512       SHAFT, Main Detent         12       7018786       FORK, Primary Shaft         13       70223252       SPRING       Was 14500         14       7014469       BALL         15       7015405       CRANK, Shift         16       7015405       CRANK, Shift Arm         17       7015313       PIVOT, Shift Arm         18       7015409       *PLUG, 1/2* Button         19       7015350       2       O-RING         20       70107076       2       BEARING         21                                                                                                                                                     | 1    | 7035520 |     | CASE, Left Hand Tiller        | Was 35094 (Series 0 & 1) |
| 7035218         CASE, Right Hand Tiller         (Series 2)           3         7038222         2         REINFORCEMENT, Case           4         7015597         2         *CLAMP, Speedy           5         7015040         *SEAL, Boot Oil           6         7015716         *SEAL, Oil           7         7015598         *SEAL, Cap           8         7028753         GASKET, Main Case         Was 16021           9         7015348         SPACER, Main Shaft           7022514         SPACER, Main Shift (IR 5002B)           10         7021977         PIN, Guide           11         7022512         SHAFT, Main Detent           12         7016786         FORK, Primary Shaft           13         7023252         SPRING         Was 14500           14         7014469         BALL         Was 14500           15         7015405         CRANK, Shift         Was 14500           16         7015679         GASKET, Shift Arm         *PLUG, 1/2* Button           17         7015331         PIVOT, Shift Arm         *PLUG, 1/2* Button           20         7010756         2         BEARING           20         7015392         PINION, Input                                                             |      | 7035220 |     | CASE, Left Hand Tiller        | (Series 2)               |
| 3         7038222         2         REINFORCEMENT, Case           4         7015597         2         * CLAMP, Speedy           5         7015040         * SEAL, Boot Oil           6         7015716         * SEAL, Cap           7         7015598         * SEAL, Cap           8         7028753         GASKET, Main Case         Was 16021           9         7015348         SPACER, Main Shaft         Was 16021           10         7021977         PIN, Guide         Was 14500           11         7022512         SHAFT, Main Detent         Was 14500           12         7018786         FORK, Primary Shaft         Was 14500           13         7023252         SPRING         Was 14500           14         7014469         BALL         Was 14500           15         7015675         GASKET, Shift Arm         Was 14500           16         7015679         GASKET, Shift Arm         Was 22054 (Series 0 & 1)           17         7015313         PIVOT, Shift Arm         Was 22054 (Series 0 & 1)           19         7015756         2         BEARING         Well           21         7023849         * SHAFT, Input         (Series 2)                                                            | 2    | 7035218 |     | CASE, Right Hand Tiller       | Was 35095 (Series 0 & 1) |
| 4         7015597         2         *CLAMP, Speedy           5         7015040         *SEAL, Boot Oil           6         7015716         *SEAL, Oil           7         7015598         *SEAL, Cap           8         7028753         GASKET, Main Case         Was 16021           9         7015348         SPACER, Main Shift (IR 5002B)           10         7021977         PIN, Guide           11         7022512         SHAFT, Main Detent           12         7018786         FORK, Primary Shaft           13         7023252         SPRING         Was 14500           14         7014469         BALL         Was 14500           15         7015405         CRANK, Shift         Was 14500           16         7015679         GASKET, Shift Arm         Was 14500           17         7015313         PIVOT, Shift Arm         Was 22054 (Series 0 & 1)           19         7015350         2         O-RING           20         7010756         2         BEARING           21         7023849         * SHAFT, Input         (Series 2)           22         7015316         2         SEAL, Oil           24         7015319                                                                                    |      | 7035218 |     | CASE, Right Hand Tiller       | (Series 2)               |
| 5         7015040         * SEAL, Boot Oil           6         7015716         * SEAL, Oil           7         7015598         * SEAL, Cap           8         7028753         GASKET, Main Case         Was 16021           9         7015348         SPACER, Main Shaft           7022514         SPACER, Main Shift (IR 5002B)           10         7021977         PIN, Guide           11         7022512         SHAFT, Main Detent           12         7018786         FORK, Primary Shaft           13         7023252         SPRING           14         7014469         BALL           15         7015405         CRANK, Shift           16         7015679         GASKET, Shift Arm           17         7015313         PIVOT, Shift Arm           18         7015409         * PLUG, 1/2" Button           19         7015350         2           20         7010756         2           21         7023849         * SHAFT, Input         Was 22054 (Series 0 & 1)           7023849         * SHAFT, Input         (Series 2)           21         7015316         2         SEAL, Oil           24         7015319         2 <td>3</td> <td>7038222</td> <td>2</td> <td>REINFORCEMENT, Case</td> <td></td>              | 3    | 7038222 | 2   | REINFORCEMENT, Case           |                          |
| 6         7015716         * SEAL, Oil           7         7015598         * SEAL, Cap           8         7028753         GASKET, Main Case         Was 16021           9         7015348         SPACER, Main Shaft           7022514         SPACER, Main Shift (IR 5002B)           10         7021977         PIN, Guide           11         7022512         SHAFT, Main Detent           12         7018786         FORK, Primary Shaft           13         7023252         SPRING         Was 14500           14         7014469         BALL         Was 14500           15         7015405         CRANK, Shift         Was 14500           16         7015679         GASKET, Shift Arm         Was 14500           17         7015313         PIVOT, Shift Arm         Was 2054 (Series 0 & 1)           18         7015409         * PLUG, 1/2* Button         Was 22054 (Series 0 & 1)           19         7015350         2         O-RING         Was 22054 (Series 0 & 1)           20         7010756         2         BEARING         Was 22054 (Series 0 & 1)           22         7015982         PINION, Input         (Series 2)           24         7015319         2                                           | 4    | 7015597 | 2   | * CLAMP, Speedy               |                          |
| 7         7015598         * SEAL, Cap           8         7028753         GASKET, Main Case         Was 16021           9         7015348         SPACER, Main Shaft           10         7022514         SPACER, Main Shift (IR 5002B)           10         7021977         PIN, Guide           11         7022512         SHAFT, Main Detent           12         7018786         FORK, Primary Shaft           13         7023252         SPRING           4         7014469         BALL           15         7015405         CRANK, Shift           16         7015679         GASKET, Shift Arm           17         7015313         PIVOT, Shift Arm           18         7015409         * PLUG, 1/2" Button           19         7015350         2           20         7010756         2           21         7023849         * SHAFT, Input         (Series 2)           22         7015982         PINION, Input         (Series 2)           23         7015319         2         BEARING, Axle         (Series 2)           25         7040609         WELDMENT, Axle         (Was 40530 (Series 0 & 1)           26         7015318 <td< td=""><td>5</td><td>7015040</td><td></td><td>* SEAL, Boot Oil</td><td></td></td<> | 5    | 7015040 |     | * SEAL, Boot Oil              |                          |
| 8         7028753         GASKET, Main Case         Was 16021           9         7015348         SPACER, Main Shaft           7022514         SPACER, Main Shift (IR 5002B)           10         7021977         PIN, Guide           11         7022512         SHAFT, Main Detent           12         7018786         FORK, Primary Shaft           13         7023252         SPRING         Was 14500           14         7014469         BALL         Was 14500           15         7015405         CRANK, Shift         CRANK, Shift Arm           16         7015679         GASKET, Shift Arm         FUNCT, Shift Arm           17         7015313         PIVOT, Shift Arm         FUNCT, Shift Arm           19         7015050         2         O-RING         Vas 22054 (Series 0 & 1)           20         7010756         2         BEARING         Vas 22054 (Series 0 & 1)           21         7023849         * SHAFT, Input         (Series 2)           22         7015982         PINION, Input         (Series 2)           23         7015319         2         BEARING, Axle         (Series 2)           25         7040609         * WELDMENT, Axle         (Series 2)                                     | 6    | 7015716 |     | * SEAL, Oil                   |                          |
| 9         7015348         SPACER, Main Shaft           7022514         SPACER, Main Shift (IR 5002B)           10         7021977         PIN, Guide           11         7022512         SHAFT, Main Detent           12         7018786         FORK, Primary Shaft           13         7023252         SPRING         Was 14500           14         7014469         BALL           15         7015405         CRANK, Shift           16         7015679         GASKET, Shift Arm           17         7015313         PIVOT, Shift Arm           18         7015409         * PLUG, 1/2" Button           19         7015350         2         O-RING           20         7010756         2         BEARING           21         7023849         * SHAFT, Input         (Series 2)           22         7015982         PINION, Input         (Series 2)           23         7015316         2         SEAL, Oil           24         7015319         2         BEARING, Axle         (Series 2)           25         7040609         * WELDMENT, Axle         (Series 2)           26         7015347         CHAIN, Traction #40         (Series 2)                                                                              | 7    | 7015598 |     | * SEAL, Cap                   |                          |
| 7022514         SPACER, Main Shift (IR 5002B)           10         7021977         PIN, Guide           11         7022512         SHAFT, Main Detent           12         7018786         FORK, Primary Shaft           13         7023252         SPRING         Was 14500           14         7014469         BALL           15         7015405         CRANK, Shift           16         7015679         GASKET, Shift Arm           17         7015313         PIVOT, Shift Arm           18         7015409         * PLUG, 1/2" Button           19         7015350         2           20         7010756         2         BEARING           21         7023849         * SHAFT, Input         Was 22054 (Series 0 & 1)           7023849         * SHAFT, Input         (Series 2)           22         7015316         2         SEAL, Oil           24         7015319         2         BEARING, Axle           25         7040609         * WELDMENT, Axle         (Series 2)           26         7015318         SPACER, Wheel Shaft           28         7015348         2         SPACER           29         7018790         GEAR & SPR                                                                                | 8    | 7028753 |     | GASKET, Main Case             | Was 16021                |
| 10       7021977       PIN, Guide         11       7022512       SHAFT, Main Detent         12       7018786       FORK, Primary Shaft         13       7023252       SPRING       Was 14500         14       7014469       BALL         15       7015405       CRANK, Shift         16       7015679       GASKET, Shift Arm         17       7015313       PIVOT, Shift Arm         18       7015409       * PLUG, 1/2" Button         19       7015350       2         20       7010756       2       BEARING         21       7023849       * SHAFT, Input       (Series 2)         22       7015382       PINION, Input       (Series 2)         23       7015136       2       SEAL, Oil         24       7015319       2       BEARING, Axle         25       7040609       * WELDMENT, Axle       (Series 2)         26       7015347       CHAIN, Traction #40       (Series 2)         27       7015348       2       SPACER, Wheel Shaft         28       7018790       GEAR & SPROCKET         30       7045127       SHAFT, Gear       Was 22367                                                                                                                                                                              | 9    | 7015348 |     | SPACER, Main Shaft            |                          |
| 11       7022512       SHAFT, Main Detent         12       7018786       FORK, Primary Shaft         13       7023252       SPRING       Was 14500         14       7014469       BALL                                                                                                                                                                                                                                                                                                                                                                                                                                                                                                                                                                                                                                                                                                                                                                                                                                                                                                                                                                                                                                                     |      | 7022514 |     | SPACER, Main Shift (IR 5002B) |                          |
| 12       7018786       FORK, Primary Shaft         13       7023252       SPRING       Was 14500         14       7014469       BALL         15       7015405       CRANK, Shift         16       7015679       GASKET, Shift Arm         17       7015313       PIVOT, Shift Arm         18       7015409       * PLUG, 1/2" Button         19       7015350       2       O-RING         20       7010756       2       BEARING         21       7023849       * SHAFT, Input       (Series 2)         22       7015982       PINION, Input       (Series 2)         23       7015136       2       SEAL, Oil         24       7015319       2       BEARING, Axle         25       7040609       * WELDMENT, Axle       (Series 2)         26       7015318       SPACER, Wheel Shaft         28       7015348       2       SPACER         29       7018790       GEAR & SPROCKET         30       7045127       SHAFT, Gear       Was 22367                                                                                                                                                                                                                                                                                           | 10   | 7021977 |     | PIN, Guide                    |                          |
| 13       7023252       SPRING       Was 14500         14       7014469       BALL         15       7015405       CRANK, Shift         16       7015679       GASKET, Shift Arm         17       7015313       PIVOT, Shift Arm         18       7015409       * PLUG, 1/2" Button         19       7015350       2         20       7010756       2         BEARING       Was 22054 (Series 0 & 1)         21       7023849       SHAFT, Input         7023849       SHAFT, Input       (Series 2)         22       7015982       PINION, Input         23       7015136       2       SEAL, Oil         24       7015319       2       BEARING, Axle         25       7040609       * WELDMENT, Axle       (Series 2)         26       7015347       CHAIN, Traction #40         27       7015318       SPACER, Wheel Shaft         28       7015348       2       SPACER         29       7018790       GEAR & SPROCKET         30       7045127       SHAFT, Gear       Was 22367                                                                                                                                                                                                                                                       | 11   | 7022512 |     | SHAFT, Main Detent            |                          |
| 14       7014469       BALL         15       7015405       CRANK, Shift         16       7015679       GASKET, Shift Arm         17       7015313       PIVOT, Shift Arm         18       7015409       * PLUG, 1/2" Button         19       7015350       2       O-RING         20       7010756       2       BEARING         21       7023849       * SHAFT, Input       Was 22054 (Series 0 & 1)         7023849       SHAFT, Input       (Series 2)         22       7015982       PINION, Input         23       7015136       2       SEAL, Oil         24       7015319       2       BEARING, Axle         25       7040609       * WELDMENT, Axle       (Series 2)         26       7015347       CHAIN, Traction #40         27       7015318       SPACER, Wheel Shaft         28       7015348       2       SPACER         29       7018790       GEAR & SPROCKET         30       7045127       SHAFT, Gear       Was 22367                                                                                                                                                                                                                                                                                                | 12   | 7018786 |     | FORK, Primary Shaft           |                          |
| 15       7015405       CRANK, Shift         16       7015679       GASKET, Shift Arm         17       7015313       PIVOT, Shift Arm         18       7015409       * PLUG, 1/2" Button         19       7015350       2       O-RING         20       7010756       2       BEARING         21       7023849       * SHAFT, Input       Was 22054 (Series 0 & 1)         7023849       SHAFT, Input       (Series 2)         22       7015982       PINION, Input         23       7015136       2       SEAL, Oil         24       7015319       2       BEARING, Axle         25       7040609       * WELDMENT, Axle       (Series 2)         26       7015347       CHAIN, Traction #40         27       7015318       SPACER, Wheel Shaft         28       7015348       2       SPACER         29       7018790       GEAR & SPROCKET         30       7045127       SHAFT, Gear       Was 22367                                                                                                                                                                                                                                                                                                                                    | 13   | 7023252 |     | SPRING                        | Was 14500                |
| 16       7015679       GASKET, Shift Arm         17       7015313       PIVOT, Shift Arm         18       7015409       * PLUG, 1/2" Button         19       7015350       2       O-RING         20       7010756       2       BEARING         21       7023849       * SHAFT, Input       Was 22054 (Series 0 & 1)         7023849       SHAFT, Input       (Series 2)         22       7015982       PINION, Input         23       7015136       2       SEAL, Oil         24       7015319       2       BEARING, Axle         25       7040609       * WELDMENT, Axle       Was 40530 (Series 0 & 1)         7040609       WELDMENT, Axle       (Series 2)         26       7015347       CHAIN, Traction #40         27       7015318       SPACER, Wheel Shaft         28       7015348       2       SPACER         29       7018790       GEAR & SPROCKET         30       7045127       SHAFT, Gear       Was 22367                                                                                                                                                                                                                                                                                                            | 14   | 7014469 |     | BALL                          |                          |
| 17       7015313       PIVOT, Shift Arm         18       7015409       * PLUG, 1/2" Button         19       7015350       2       O-RING         20       7010756       2       BEARING         21       7023849       * SHAFT, Input       Was 22054 (Series 0 & 1)         7023849       SHAFT, Input       (Series 2)         22       7015982       PINION, Input       (Series 2)         23       7015136       2       SEAL, Oil         24       7015319       2       BEARING, Axle         25       7040609       * WELDMENT, Axle       (Series 2)         26       7015347       CHAIN, Traction #40       (Series 2)         27       7015318       SPACER, Wheel Shaft         28       7015348       2       SPACER         29       7018790       GEAR & SPROCKET         30       7045127       SHAFT, Gear       Was 22367                                                                                                                                                                                                                                                                                                                                                                                               | 15   | 7015405 |     | CRANK, Shift                  |                          |
| 18       7015409       * PLUG, 1/2" Button         19       7015350       2       O-RING         20       7010756       2       BEARING         21       7023849       * SHAFT, Input       Was 22054 (Series 0 & 1)         7023849       SHAFT, Input       (Series 2)         22       7015982       PINION, Input         23       7015136       2       SEAL, Oil         24       7015319       2       BEARING, Axle         25       7040609       * WELDMENT, Axle       Was 40530 (Series 0 & 1)         7040609       WELDMENT, Axle       (Series 2)         26       7015347       CHAIN, Traction #40         27       7015318       SPACER, Wheel Shaft         28       7015348       2       SPACER         29       7018790       GEAR & SPROCKET         30       7045127       SHAFT, Gear       Was 22367                                                                                                                                                                                                                                                                                                                                                                                                             | 16   | 7015679 |     | GASKET, Shift Arm             |                          |
| 19       7015350       2       O-RING         20       7010756       2       BEARING         21       7023849       * SHAFT, Input       Was 22054 (Series 0 & 1)         7023849       SHAFT, Input       (Series 2)         22       7015982       PINION, Input         23       7015136       2       SEAL, Oil         24       7015319       2       BEARING, Axle         25       7040609       * WELDMENT, Axle       (Series 0 & 1)         26       7015347       CHAIN, Traction #40       (Series 2)         27       7015318       SPACER, Wheel Shaft         28       7015348       2       SPACER         29       7018790       GEAR & SPROCKET         30       7045127       SHAFT, Gear       Was 22367                                                                                                                                                                                                                                                                                                                                                                                                                                                                                                               | 17   | 7015313 |     | PIVOT, Shift Arm              |                          |
| 20       7010756       2       BEARING         21       7023849       * SHAFT, Input       Was 22054 (Series 0 & 1)         7023849       SHAFT, Input       (Series 2)         22       7015982       PINION, Input         23       7015136       2       SEAL, Oil         24       7015319       2       BEARING, Axle         25       7040609       * WELDMENT, Axle       Was 40530 (Series 0 & 1)         7040609       WELDMENT, Axle       (Series 2)         26       7015347       CHAIN, Traction #40         27       7015318       SPACER, Wheel Shaft         28       7015348       2       SPACER         29       7018790       GEAR & SPROCKET         30       7045127       SHAFT, Gear       Was 22367                                                                                                                                                                                                                                                                                                                                                                                                                                                                                                              | 18   | 7015409 |     | * PLUG, 1/2" Button           |                          |
| 21       7023849       * SHAFT, Input       Was 22054 (Series 0 & 1)         7023849       SHAFT, Input       (Series 2)         22       7015982       PINION, Input         23       7015136       2       SEAL, Oil         24       7015319       2       BEARING, Axle         25       7040609       * WELDMENT, Axle       Was 40530 (Series 0 & 1)         7040609       WELDMENT, Axle       (Series 2)         26       7015347       CHAIN, Traction #40         27       7015318       SPACER, Wheel Shaft         28       7015348       2       SPACER         29       7018790       GEAR & SPROCKET         30       7045127       SHAFT, Gear       Was 22367                                                                                                                                                                                                                                                                                                                                                                                                                                                                                                                                                             | 19   | 7015350 | 2   | O-RING                        |                          |
| 7023849 SHAFT, Input (Series 2)  22 7015982 PINION, Input  23 7015136 2 SEAL, Oil  24 7015319 2 BEARING, Axle  25 7040609 *WELDMENT, Axle Was 40530 (Series 0 & 1)  7040609 WELDMENT, Axle (Series 2)  26 7015347 CHAIN, Traction #40  27 7015318 SPACER, Wheel Shaft  28 7015348 2 SPACER  29 7018790 GEAR & SPROCKET  30 7045127 SHAFT, Gear Was 22367                                                                                                                                                                                                                                                                                                                                                                                                                                                                                                                                                                                                                                                                                                                                                                                                                                                                                   | 20   | 7010756 | 2   | BEARING                       |                          |
| 22       7015982       PINION, Input         23       7015136       2       SEAL, Oil         24       7015319       2       BEARING, Axle         25       7040609       * WELDMENT, Axle       Was 40530 (Series 0 & 1)         7040609       WELDMENT, Axle       (Series 2)         26       7015347       CHAIN, Traction #40         27       7015318       SPACER, Wheel Shaft         28       7015348       2       SPACER         29       7018790       GEAR & SPROCKET         30       7045127       SHAFT, Gear       Was 22367                                                                                                                                                                                                                                                                                                                                                                                                                                                                                                                                                                                                                                                                                              | 21   | 7023849 |     | * SHAFT, Input                | Was 22054 (Series 0 & 1) |
| 23       7015136       2       SEAL, Oil         24       7015319       2       BEARING, Axle         25       7040609       * WELDMENT, Axle       Was 40530 (Series 0 & 1)         26       7015347       CHAIN, Traction #40         27       7015318       SPACER, Wheel Shaft         28       7015348       2       SPACER         29       7018790       GEAR & SPROCKET         30       7045127       SHAFT, Gear       Was 22367                                                                                                                                                                                                                                                                                                                                                                                                                                                                                                                                                                                                                                                                                                                                                                                                 |      | 7023849 |     | SHAFT, Input                  | (Series 2)               |
| 24       7015319       2       BEARING, Axle         25       7040609       * WELDMENT, Axle       Was 40530 (Series 0 & 1)         7040609       WELDMENT, Axle       (Series 2)         26       7015347       CHAIN, Traction #40         27       7015318       SPACER, Wheel Shaft         28       7015348       2       SPACER         29       7018790       GEAR & SPROCKET         30       7045127       SHAFT, Gear       Was 22367                                                                                                                                                                                                                                                                                                                                                                                                                                                                                                                                                                                                                                                                                                                                                                                            | 22   | 7015982 |     | PINION, Input                 |                          |
| 25       7040609       * WELDMENT, Axle       Was 40530 (Series 0 & 1)         7040609       WELDMENT, Axle       (Series 2)         26       7015347       CHAIN, Traction #40         27       7015318       SPACER, Wheel Shaft         28       7015348       2       SPACER         29       7018790       GEAR & SPROCKET         30       7045127       SHAFT, Gear       Was 22367                                                                                                                                                                                                                                                                                                                                                                                                                                                                                                                                                                                                                                                                                                                                                                                                                                                 | 23   | 7015136 | 2   | SEAL, Oil                     |                          |
| 25       7040609       * WELDMENT, Axle       Was 40530 (Series 0 & 1)         7040609       WELDMENT, Axle       (Series 2)         26       7015347       CHAIN, Traction #40         27       7015318       SPACER, Wheel Shaft         28       7015348       2       SPACER         29       7018790       GEAR & SPROCKET         30       7045127       SHAFT, Gear       Was 22367                                                                                                                                                                                                                                                                                                                                                                                                                                                                                                                                                                                                                                                                                                                                                                                                                                                 | 24   | 7015319 | 2   | BEARING, Axle                 |                          |
| 26       7015347       CHAIN, Traction #40         27       7015318       SPACER, Wheel Shaft         28       7015348       2       SPACER         29       7018790       GEAR & SPROCKET         30       7045127       SHAFT, Gear       Was 22367                                                                                                                                                                                                                                                                                                                                                                                                                                                                                                                                                                                                                                                                                                                                                                                                                                                                                                                                                                                      | 25   | 7040609 |     |                               | Was 40530 (Series 0 & 1) |
| 27       7015318       SPACER, Wheel Shaft         28       7015348       2       SPACER         29       7018790       GEAR & SPROCKET         30       7045127       SHAFT, Gear       Was 22367                                                                                                                                                                                                                                                                                                                                                                                                                                                                                                                                                                                                                                                                                                                                                                                                                                                                                                                                                                                                                                         |      | 7040609 |     | WELDMENT, Axle                | (Series 2)               |
| 28       7015348       2       SPACER         29       7018790       GEAR & SPROCKET         30       7045127       SHAFT, Gear       Was 22367                                                                                                                                                                                                                                                                                                                                                                                                                                                                                                                                                                                                                                                                                                                                                                                                                                                                                                                                                                                                                                                                                            | 26   | 7015347 |     | CHAIN, Traction #40           |                          |
| 29       7018790       GEAR & SPROCKET         30       7045127       SHAFT, Gear       Was 22367                                                                                                                                                                                                                                                                                                                                                                                                                                                                                                                                                                                                                                                                                                                                                                                                                                                                                                                                                                                                                                                                                                                                          | 27   | 7015318 |     | SPACER, Wheel Shaft           |                          |
| 30 7045127 SHAFT, Gear Was 22367                                                                                                                                                                                                                                                                                                                                                                                                                                                                                                                                                                                                                                                                                                                                                                                                                                                                                                                                                                                                                                                                                                                                                                                                           | 28   | 7015348 | 2   | SPACER                        |                          |
|                                                                                                                                                                                                                                                                                                                                                                                                                                                                                                                                                                                                                                                                                                                                                                                                                                                                                                                                                                                                                                                                                                                                                                                                                                            | 29   | 7018790 |     | GEAR & SPROCKET               |                          |
| 31 7053662 ** ASSEMBLY, Tine Drive Gear <i>Was 52634</i>                                                                                                                                                                                                                                                                                                                                                                                                                                                                                                                                                                                                                                                                                                                                                                                                                                                                                                                                                                                                                                                                                                                                                                                   | 30   | 7045127 |     | SHAFT, Gear                   | Was 22367                |
|                                                                                                                                                                                                                                                                                                                                                                                                                                                                                                                                                                                                                                                                                                                                                                                                                                                                                                                                                                                                                                                                                                                                                                                                                                            | 31   | 7053662 |     | ** ASSEMBLY, Tine Drive Gear  | Was 52634                |

#### Footnotes:

NOTE: \* Not Used On Model IR 5002B

NOTE: \*\* Part # 15339 DX Bearings are included, if purchased separately they must be pressed in.